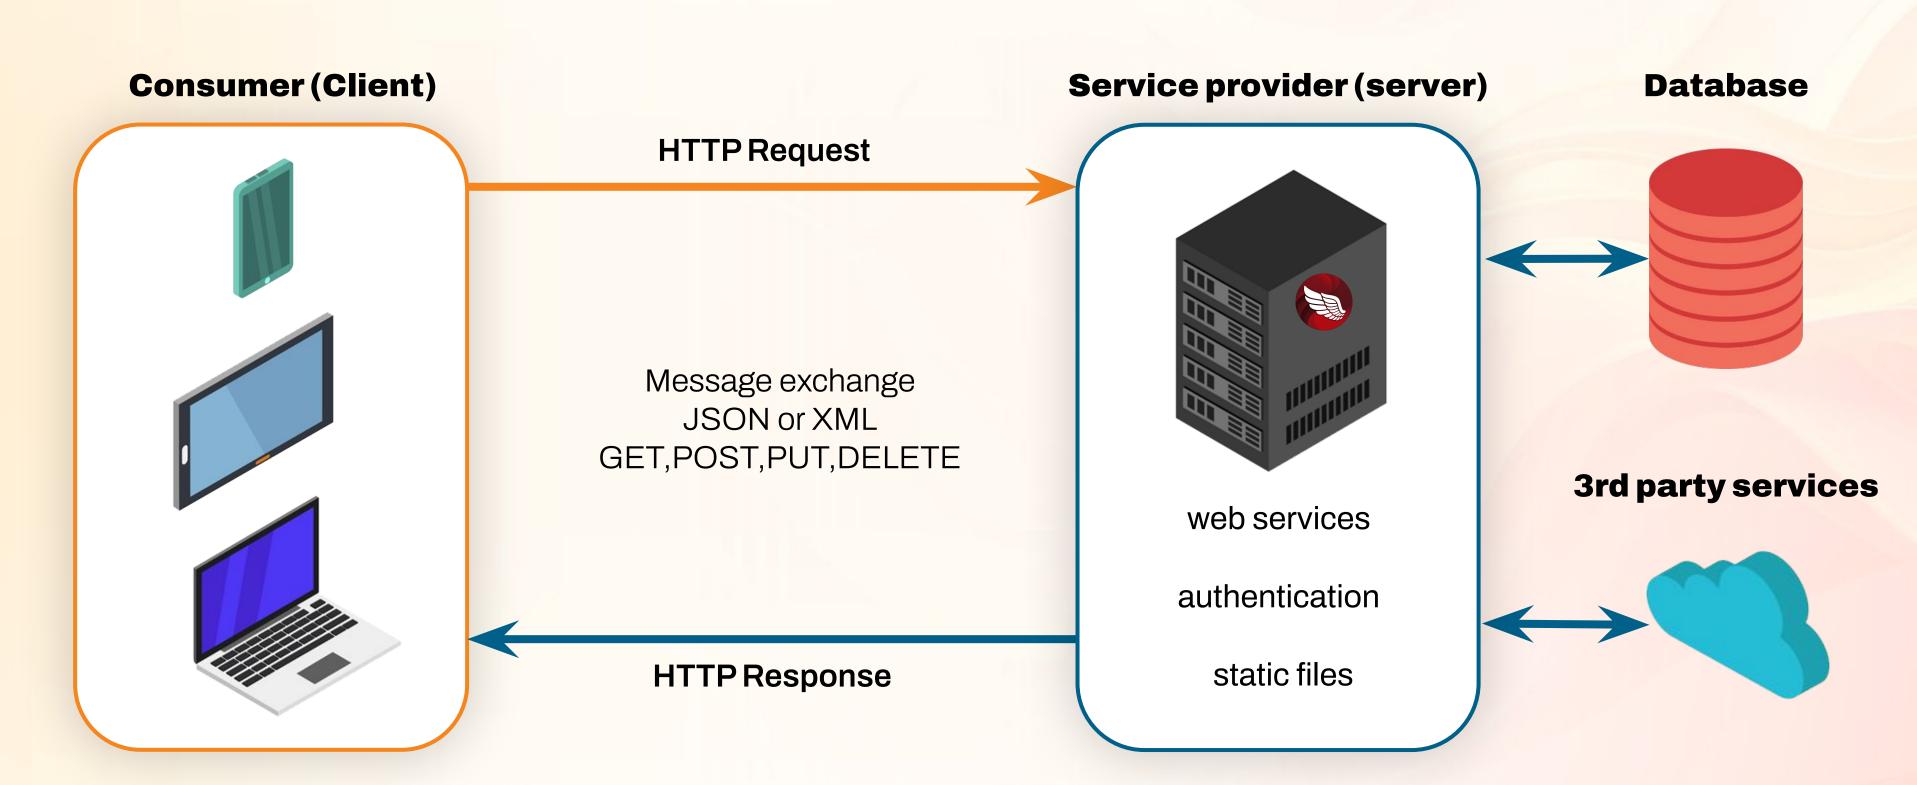

### What is REST API Architecture?

### **Consumer (Client)**

### **HTTP Request**

**HTTP Response** 

### Service provider (server)

web services

authentication

static files

### **Database**

3rd party services