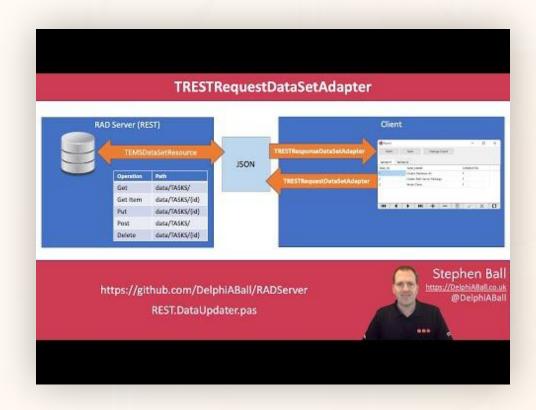

## RAD Server y Sqids

- Sqids is an improved version of Hashids: sqids.org
- Replace physical IDs in a URL with a string (YT style)
- /customers/12345 → /customers/tyyksole
- Fully integrated and ready-to-use in RAD Server
- Available as a standalone class TSqidsEncoding

## REST Debugger

- Test your own or 3rd party APIs
- Multiple authentication methods
- See results in JSON or tabular data
- Copy components to RAD Studio