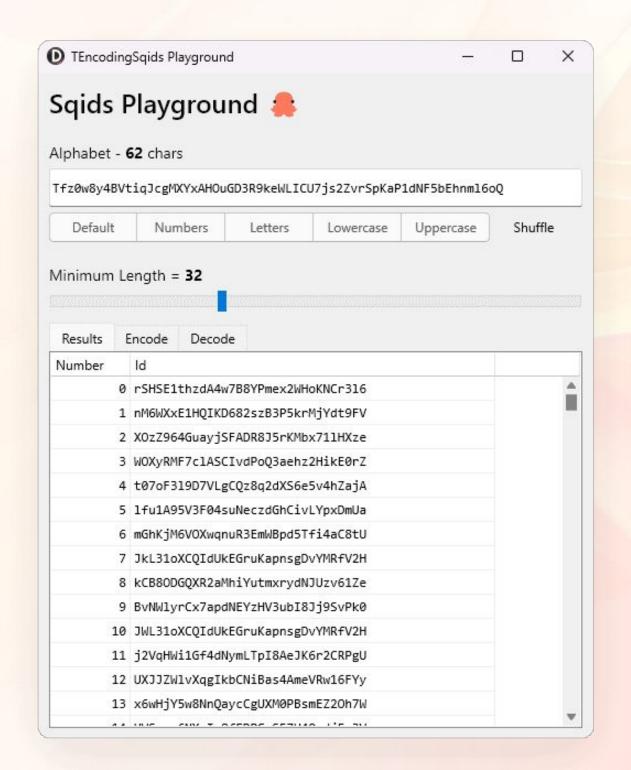

## RAD Server y Sqids

- Sqids is an improved version of Hashids: sqids.org
- Replace physical IDs in a URL with a string (YT style)
- /customers/12345 → /customers/tyyksole
- Fully integrated and ready-to-use in RAD Server
- Available as a standalone class TSqidsEncoding