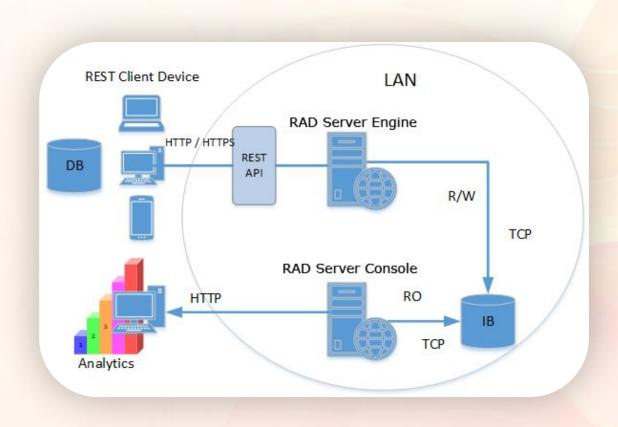

## What is RAD Server (in one slide)?

A fully powered M.E.A.P. (Mobile Enterprise Application Platform)

- The engine for multi-tier applications
  - Deploy on premise on in the cloud
  - Comes with tons of ready-to-use features
- Migrate your data access logic to a web service
- Build flexible and thin Windows VCL clients, multi-device clients for desktop and mobile, Web + JavaScript clients or micro services
- Works on Windows (IIS), Linux (Apache) and Docker

## RAD Server - Multi-tier Made Easy!

Finally... a backend solution as easy as Delphi

**NO CODE INSTANT BaaS** LITE DEPLOYMENT **API MULTI-TENANCY ACCESS CONTROL SUPPORT STATIC FILES CUSTOMIZED CRUD PROVIDER** WINDOWS & LINUX **API ANALYTICS BUILT-IN SECURE SQIDS SUPPORT DATASTORE SWAGGER OPEN API DOCKER SUPPORT AUTH TOKEN SYSADMIN API USER LOCATION PUSH PROXIMITY NOTIFICATIONS ACTIVE DIRECTORY CUSTOM SUPPORT ENTERPRISE DATA AUTHENTICATION** 