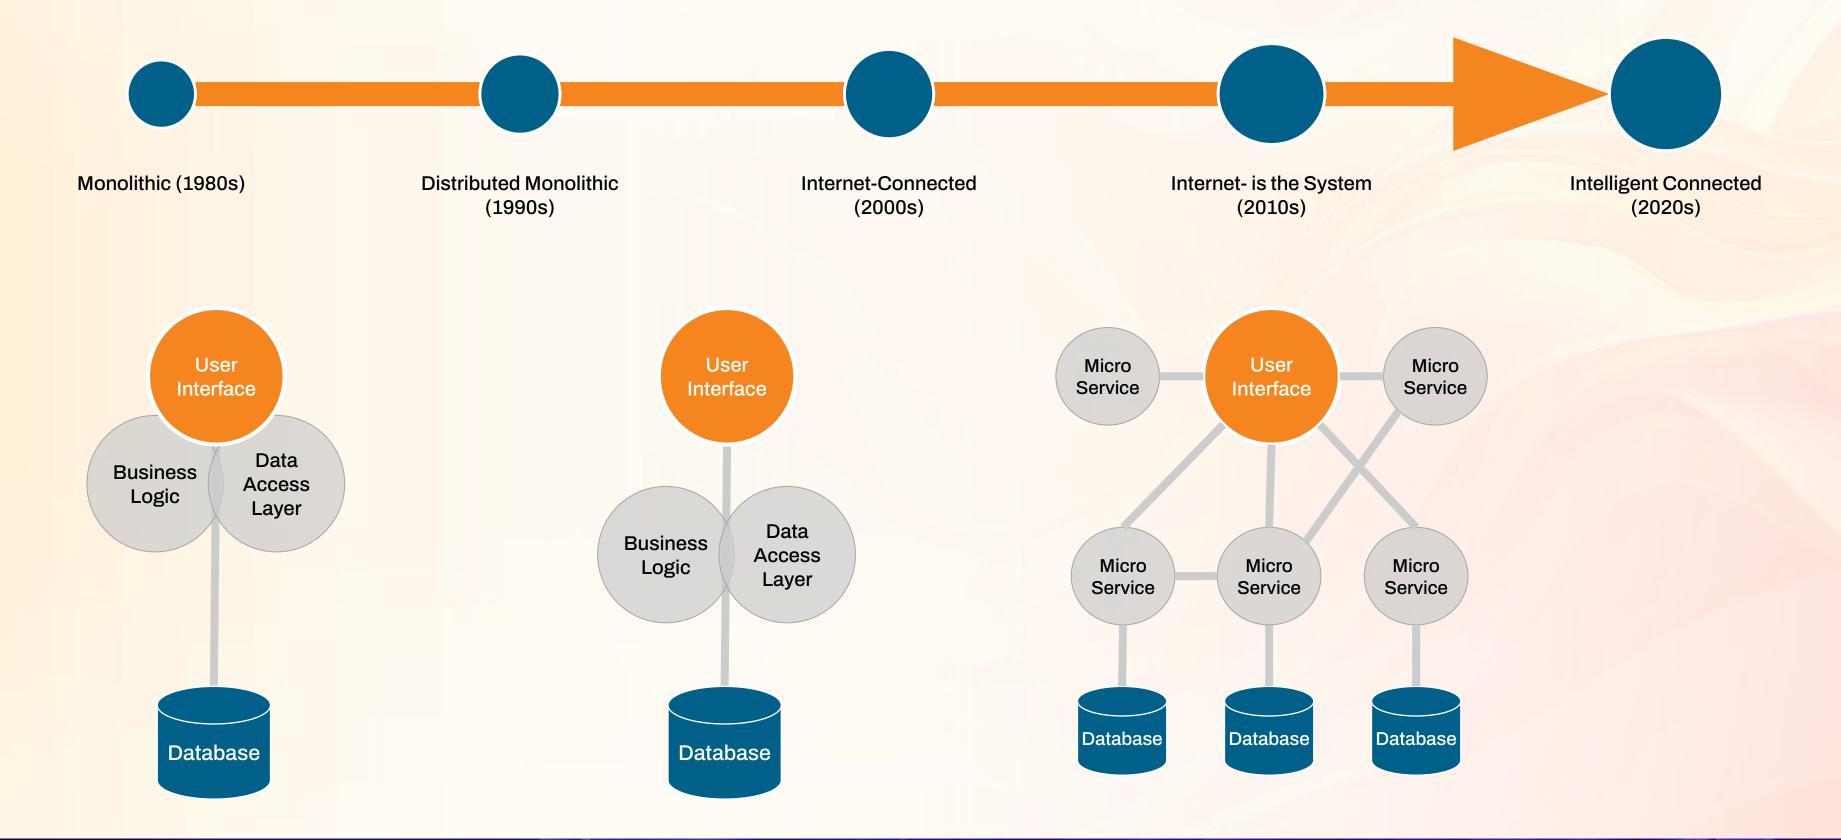

## RAD Server

Delivering Enterprise data via REST in minutes



**Antonio Zapater** 

Pre-sales consultant
Embarcadero Technologies
antonio.zapater@embarcadero.com

embarcadero<sup>®</sup>



# Agenda (1)

- 1 System Architecture Evolution
- 2 What is REST API?
- 3 RAD Server Overview
- **4** Demonstrations
- **5** More Information
- 6 QSA







## System Architecture Evolution





### What is REST API Architecture?





### What is REST API Architecture?





### What is REST API Architecture?

### **Consumer (Client)**



### **HTTP Request**



**HTTP Response** 

### Service provider (server)



web services

authentication

static files

### **Database**



3rd party services





## What is RAD Server (in one slide)?

A fully powered M.E.A.P. (Mobile Enterprise Application Platform)

- The engine for multi-tier applications
  - Deploy on premise on in the cloud
  - Comes with tons of ready-to-use features
- Migrate your data access logic to a web service
- Build flexible and thin Windows VCL clients, multi-device clients for desktop and mobile, Web + JavaScript clients or micro services
- Works on Windows (IIS), Linux (Apache) and Docker



## RAD Server -