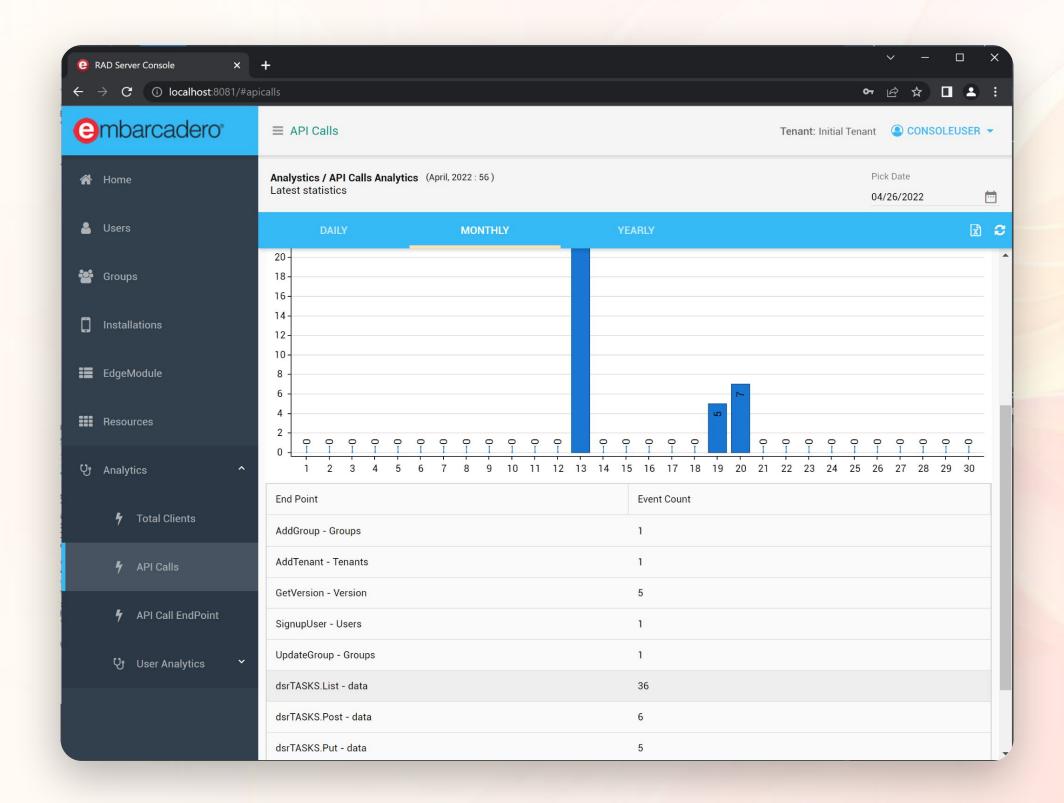

## **Analytics**

- Advanced and granular analytics
- Verify most and least used endpoints
- User based analytics
- Multi-tenancy statistics
- Drill down into specific details