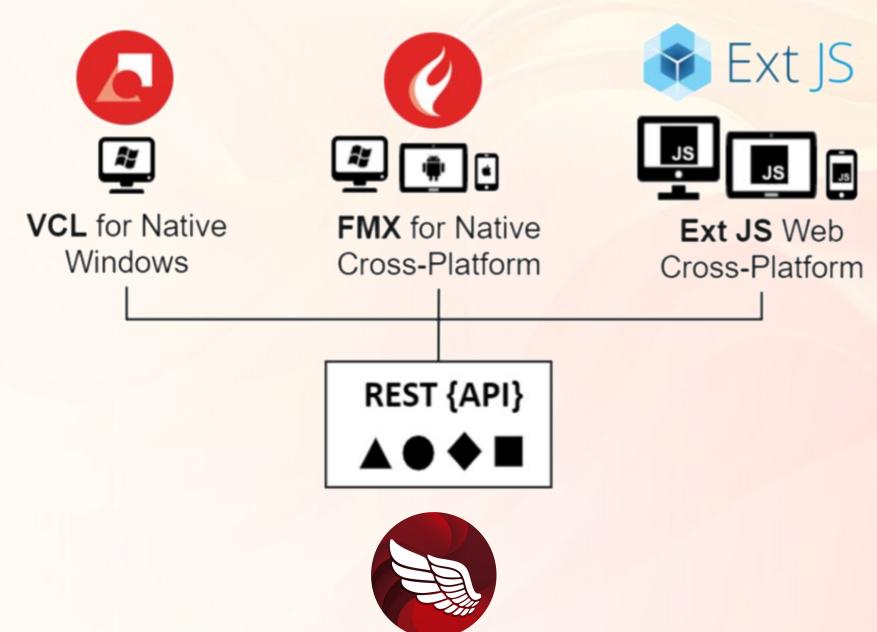

## What is RAD Server (in one slide)?

A fully powered M.E.A.P. (Mobile Enterprise Application Platform)

- The engine for multi-tier applications
  - Deploy on premise on in the cloud
  - Comes with tons of ready-to-use features
- Migrate your data access logic to a web service
- Build flexible and thin Windows VCL clients, multi-device clients for desktop and mobile, Web + JavaScript clients or micro services
- Works on Windows (IIS), Linux (Apache) and Docker