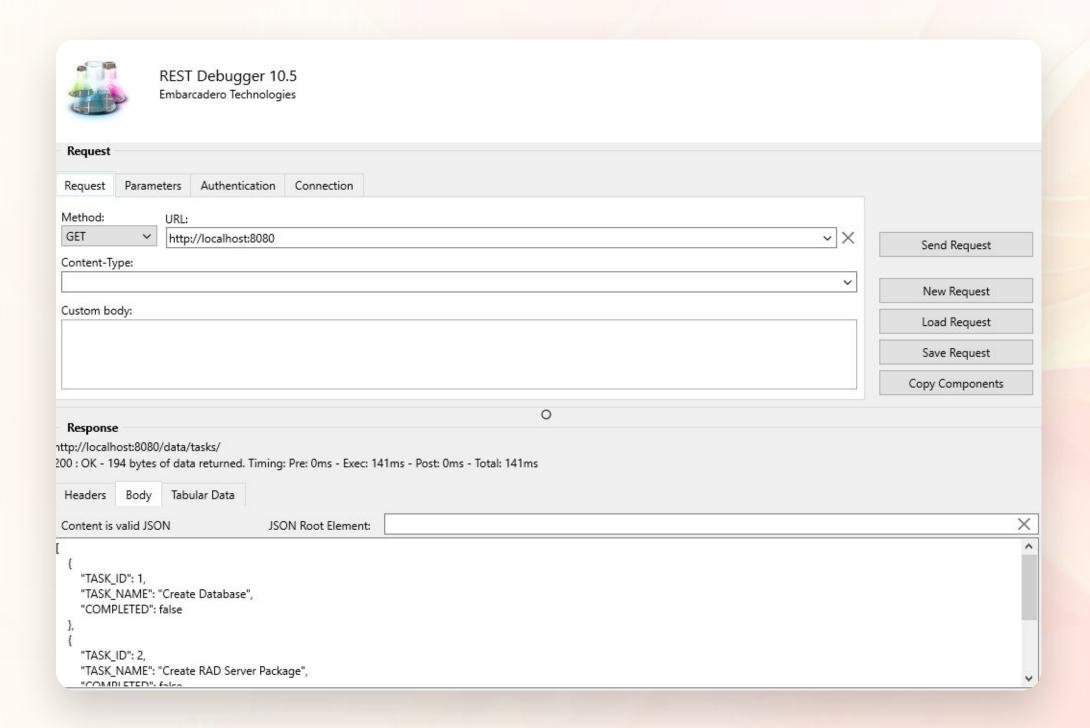

## REST Debugger

- Test your own or 3rd party APIs
- Multiple authentication methods
- See results in JSON or tabular data
- Copy components to RAD Studio