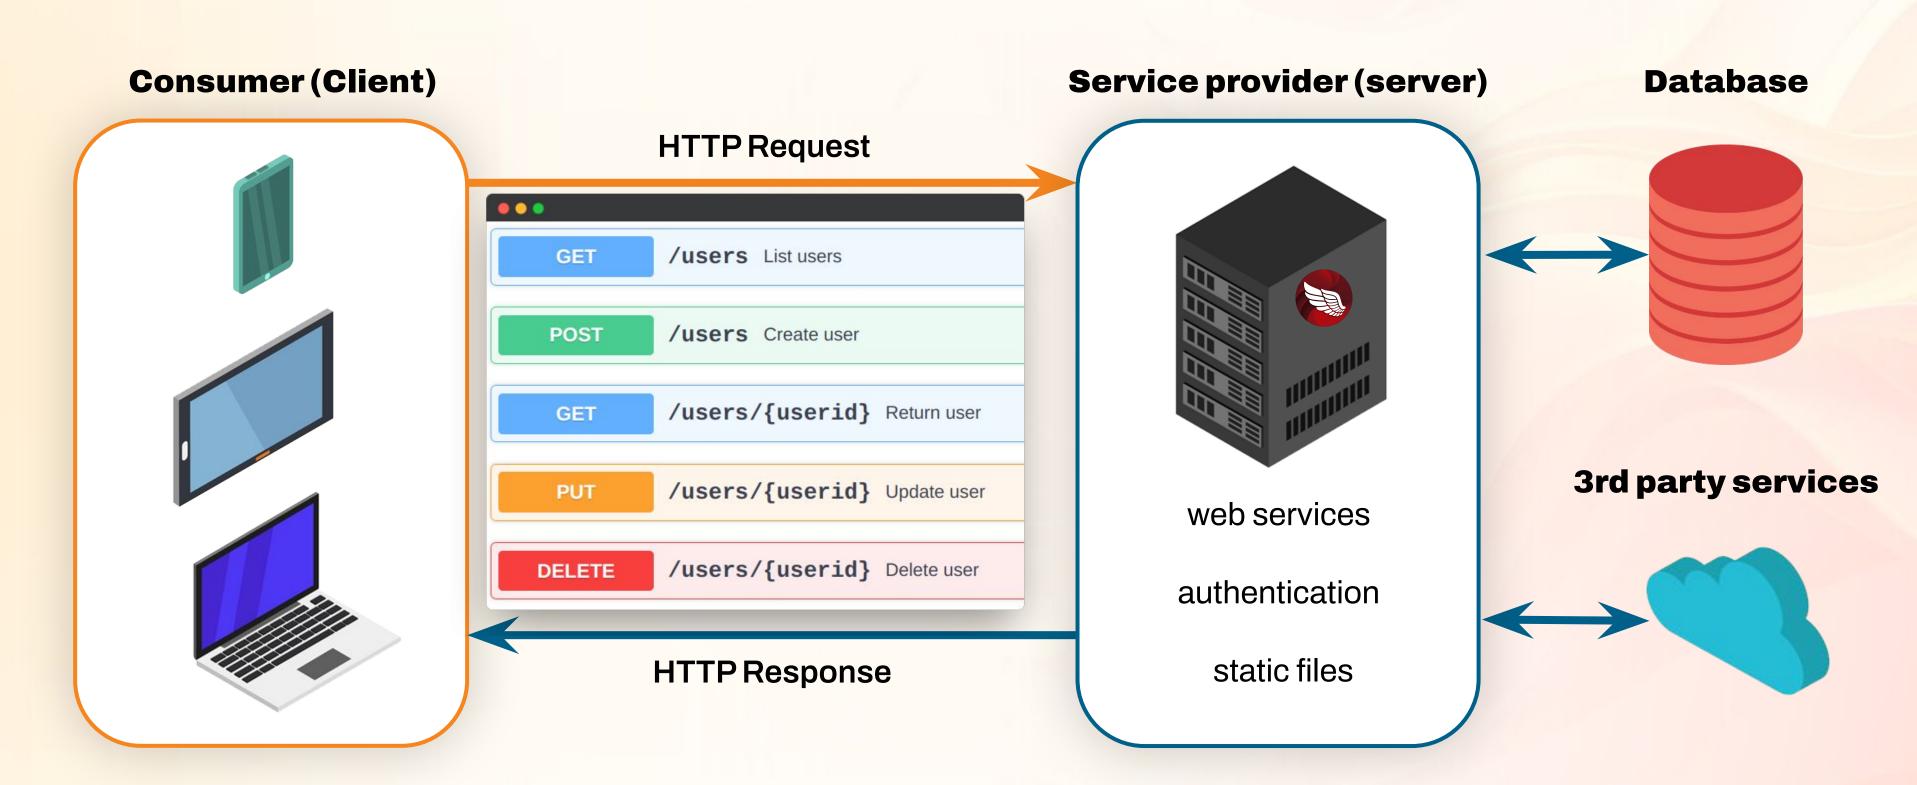

### What is REST API Architecture?

### **Consumer (Client)**

### **HTTP Request**

**HTTP Response** 

### Service provider (server)

web services

authentication

static files

### **Database**

3rd party services